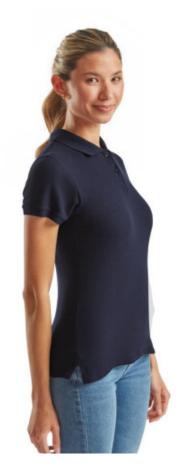

FRUIT OF THE LOOM, LADIES PREMIUM POLO, WOMEN'S PREMIUM POLO SHIRT, DARK WEIGHT, 2XL

## **Specification**

Fruit of the Loom, Ladies Premium Polo, women's premium polo shirt, dark taffeta, 2XL. Polo shirt for women, premium quality, 100% cotton, 180gm / m2, modern cut, slightly waist-high, intended for everyday work and life activities, third button on the front panel, slight ruffle on the sleeves, classic polo collar. Branding: flex, flock, embroidery, sieve