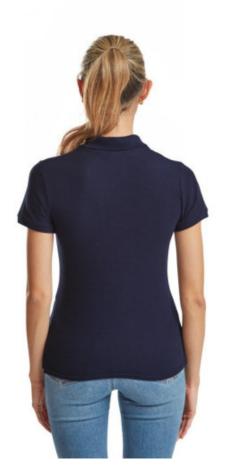

FRUIT OF THE LOOM, LADIES PREMIUM POLO, WOMEN'S PREMIUM POLO SHIRT, DARK WEIGHT, 2XL

## **Specification**

Fruit of the Loom, Ladies Premium Polo, women's premium polo shirt, dark taffeta, 2XL. Polo shirt for women, premium quality, 100% cotton, 180gm / m2, modern cut, slightly waist-high, intended for everyday work and life activities, third button on the front panel, slight ruffle on the sleeves, classic polo collar. Branding: flex, flock, embroidery, sieve