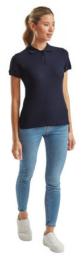

FRUIT OF THE LOOM, LADIES PREMIUM POLO, WOMEN'S PREMIUM POLO SHIRT, DARK WEIGHT, 2XL

## **Specification**

Fruit of the Loom, Ladies Premium Polo, women's premium polo shirt, dark taffeta, 2XL. Polo shirt for women, premium quality, 100% cotton, 180gm / m2, modern cut, slightly waist-high, intended for everyday work and life activities, third button on the front panel, slight ruffle on the sleeves, classic polo collar. Branding: flex, flock, embroidery, sieve